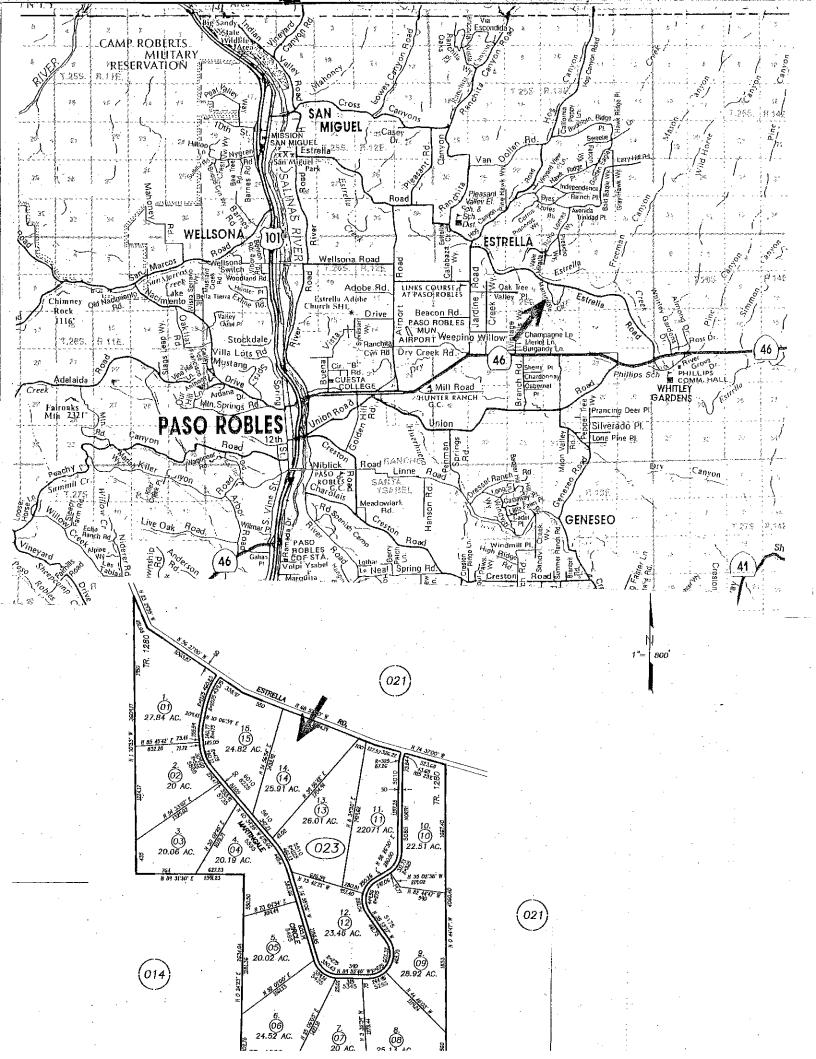

### # 173775

Location: San Miguel

Size: 25+/- acres

**APN:** 015-023-014

Zoning: Agricultural

Terms: Cash

Showing: Vacant Land

RE/MAX PARKSIDE REAL ESTATE