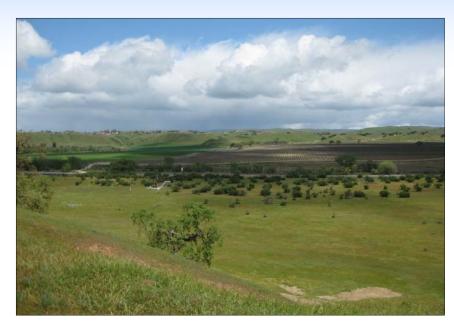

#### **Stunning San Miguel Acreage!**

This gorgeous property within exclusive Royal Estrella Ranches has paved road frontage on two sides. The upper level homesite area enjoys beautiful views of vineyards, rolling farmland and the Estrella River. The lower land borders the Estrella Road and has a 600-700 gallon per minute well making this property ideal for irrigated crops and wine grapes.